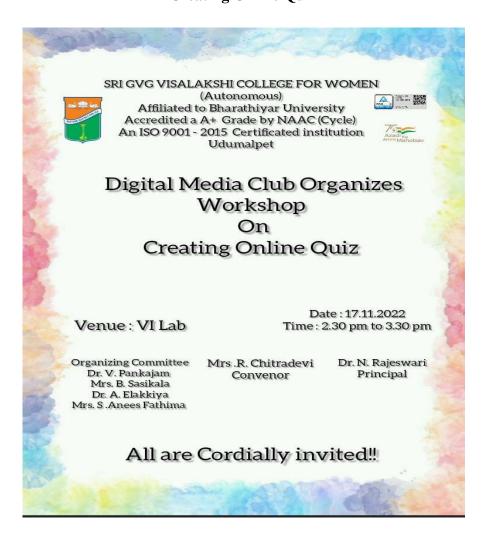

## Sri G.V.G. Visalakshi College For Women, Udumalpet- 642128 Autonomous and Affiliated to Bharathiar University, Coimbatore Accredited at A<sup>+</sup> grade by NAAC (Fourth cycle) An ISO 9001:2015 Certified Institution

## WORKSHOP ON Creating Online Quiz

**ORGANIZER** 

**CHIEF PATRON** 

Mrs.Chitradevi, Convenor Dr.N.Rajeswari, Principal

## **Members**

Dr.V.Pankajam Mrs.B.Sasikala Dr.A.Elakkiya Mrs.S. Aneesh Fathima

43 Sri G. V. G. Visalakshi College for Women (Autonomous), Murryot Date: 17.11.2022 Time : 30 PM Venue: VI Lab 3 30 Pm Agenda! To conduct the training class on " creating ordine Quiz" Hinutes; \* Creation of quiz in online was taught to all familty in Aded stream by Dr. V. Pantajam, Assistant Rofesor, Department of Hothernatics on 17.11.2022 at lab vi. \* The "Quizizz" app was used to create orline quiz in an easy manner and all faculty participated anthursciastically and learned about the creation of online quiz. \* They were asked to send the link to students and conduct the quiz in their subjects. \* Faculty were asked to sidmit the link to the club within me week. \* Firty seven faulty members participated and benefited through this training programme Rajeswani 10 Principal Convener Relitad